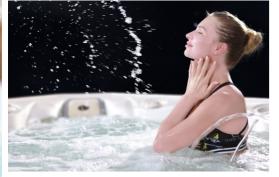

## Li-640L

## \*3kW Balboa Heater x44 Chrome & Grey Jets

- Balboa T3 5.5" glass touch screen panel
- Balboa BBa2 Bluetooth
- Twin filters
- Separate powerful circulation pump (upto 24 hr)
- Maintenance-free cabinet
- 32 amp
- Fully threaded jets

Shell: USA acrylic

Balboa Controls: 3kW heater

American Balboa T3 5.5" touch screen

3kW Balboa heater

USA Aristech acrylic with Bio-Lok

Pumps: x2 3hp LX jet pump

Circulation x1 0.35hp Ozonator: x1 50mg

Water jets: Total 43 chrome & grey