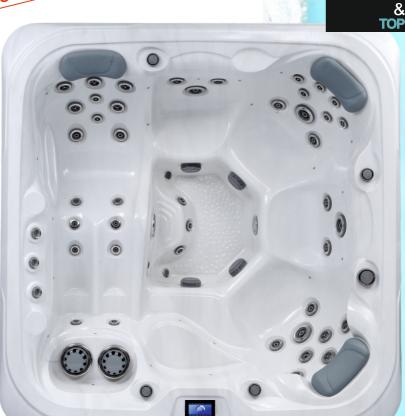

## \*3kW Balboa Heater x44 Chrome & Grey Jets

- Balboa T3 5.5" glass touch screen panel
- Balboa BBa2 Bluetooth
- Twin filters
- Separate powerful circulation pump (upto 24 hr)
- Maintenance-free cabinet
- 32 amp
- Fully threaded jets

Shell: USA acrylic

Balboa Controls: 3kW heater

American Balboa T3 5.5" touch screen

3kW Balboa heater

USA Aristech acrylic with Bio-Lok

Pumps: x2 3hp LX jet pump

Circulation x1 0.35hp Ozonator: x1 50mg

Water jets: Total 43 chrome & grey

Rotary jets: x22

Directional hydro jets: x18

Circulation jet: x1

Top spa cover extra deep: Yes with number locking Fibre optic top rail lights: x24 (Colour changing)
New filter cover with filter tray & twin filters

Air control valve: x4

Large underwater LED light: x1 (changing colours)

LED waterfall: x3

Bluetooth with twin speakers & subwoofer