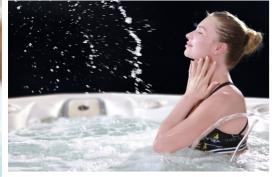

## **\*3kW** Balboa Heater x58 Chrome & Grey Jets

**Balboa Controls: 3kW heater** 

Shell: USA acrylic

American Balboa T3 5.5" touch screen

3kW Balboa heater

USA Aristech acrylic with Bio-Lok

Pumps: x2 3hp LX jet pump

Circulation x1 0.35hp Ozonator: x1 50mg

Water jets: Total 58 chrome & grey

Rotary jets: x26

Directional hydro jets: x32

Circulation jet: x1

Top spa cover extra deep: Yes with number locking Fibre optic top rail lights: x24 (Colour changing)
New filter cover with filter tray & twin filters

Air control valve: x4

Large underwater LED light: x1 (changing colours)

Ice bucket & drinks tray
LED Cup/glass holders: x2

LED waterfall: x1

Bluetooth with twin speakers & subwoofer

**Insulation: Super R10 on all 4 sides** 