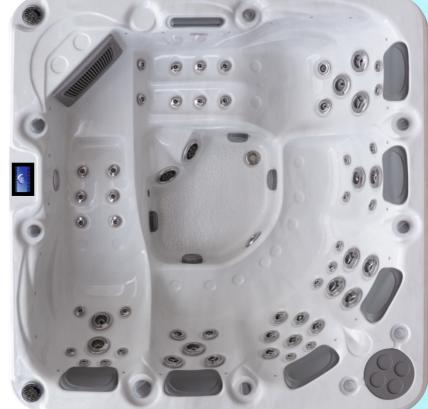

## **\*3kW** Balboa Heater x58 Chrome & Grey Jets

**Balboa Controls: 3kW heater** 

Shell: USA acrylic

American Balboa T3 5.5" touch screen

3kW Balboa heater

USA Aristech acrylic with Bio-Lok

Pumps: x2 3hp LX jet pump

Circulation x1 0.35hp Ozonator: x1 50mg

Water jets: Total 58 chrome & grey

Rotary jets: x26

Directional hydro jets: x32

Circulation jet: x1

Top spa cover extra deep: Yes with number locking Fibre optic top rail lights: x24 (Colour changing)
New filter cover with filter tray & twin filters

Air control valve: x4

Large underwater LED light: x1 (changing colours)

Ice bucket & drinks tray
LED Cup/glass holders: x2

LED waterfall: x1

Bluetooth with twin speakers & subwoofer

**Insulation: Super R10 on all 4 sides** 