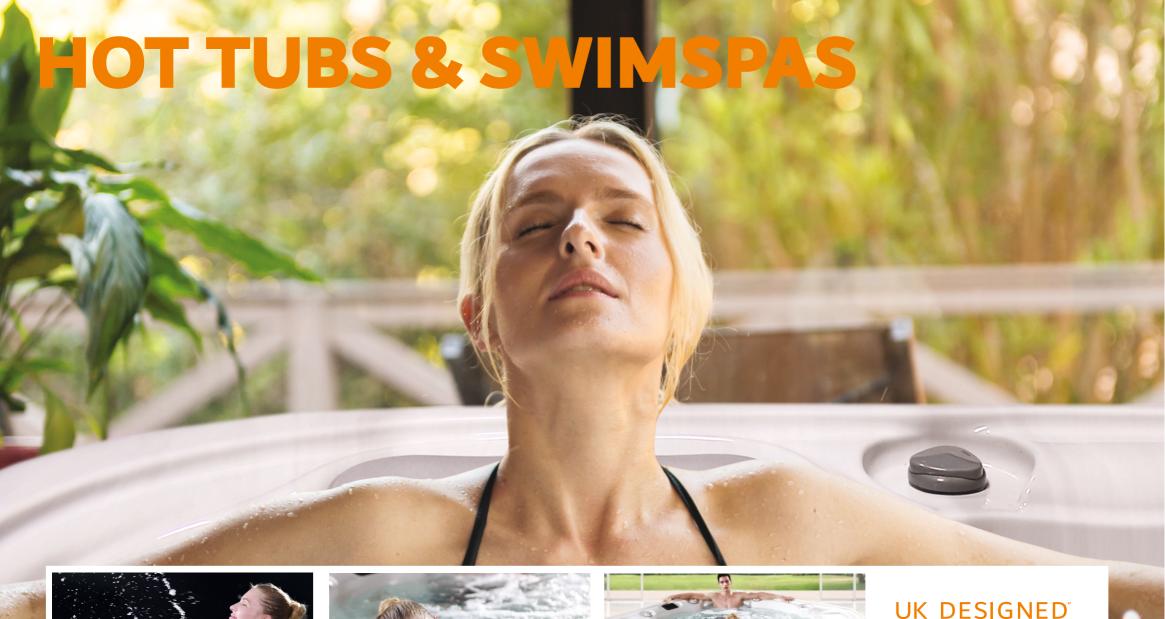

## **\*3kW** Balboa Heater x58 Chrome & Grey Jets

**Balboa Controls: 3kW heater** 

Shell: USA acrylic

American Balboa T3 5.5" touch screen

3kW Balboa heater

USA Aristech acrylic with Bio-Lok

Pumps: x2 3hp LX jet pump

Circulation x1 0.35hp Ozonator: x1 50mg

Water jets: Total 58 chrome & grey

Rotary jets: x26

Directional hydro jets: x32

Circulation jet: x1

Top spa cover extra deep: Yes with number locking Fibre optic top rail lights: x24 (Colour changing)
New filter cover with filter tray & twin filters

Air control valve: x4

Large underwater LED light: x1 (changing colours)

Ice bucket & drinks tray
LED Cup/glass holders: x2

LED waterfall: x1

Bluetooth with twin speakers & subwoofer

**Insulation: Super R10 on all 4 sides** 