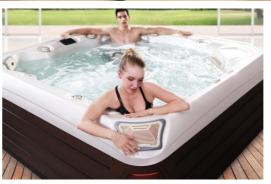

## **SB-343DL**

## **\*3kW** Balboa Heater x58 Chrome & Grey Jets

**Balboa Controls: 3kW heater** 

Shell: USA acrylic

American Balboa T3 5.5" touch screen

3kW Balboa heater

USA Aristech acrylic with Bio-Lok

Pumps: x2 3hp LX jet pump

Circulation x1 0.35hp Ozonator: x1 50mg

Water jets: Total 58 chrome & grey

Rotary jets: x26

Directional hydro jets: x32

Circulation jet: x1

Top spa cover extra deep: Yes with number locking Fibre optic top rail lights: x24 (Colour changing)
New filter cover with filter tray & twin filters

Air control valve: x4

Large underwater LED light: x1 (changing colours)

Ice bucket & drinks tray
LED Cup/glass holders: x2

LED waterfall: x1

Bluetooth with twin speakers & subwoofer

**Insulation: Super R10 on all 4 sides** 

**Base: Solid ABS and R10 insulation** 

- Balboa BBa2 Bluetooth
- Twin filters with in-line chemical dispenser\*
- Separate powerful circulation pump (upto 24 hr)
- Maintenance-free cabinet
- 32 amp
- Fully threaded jets