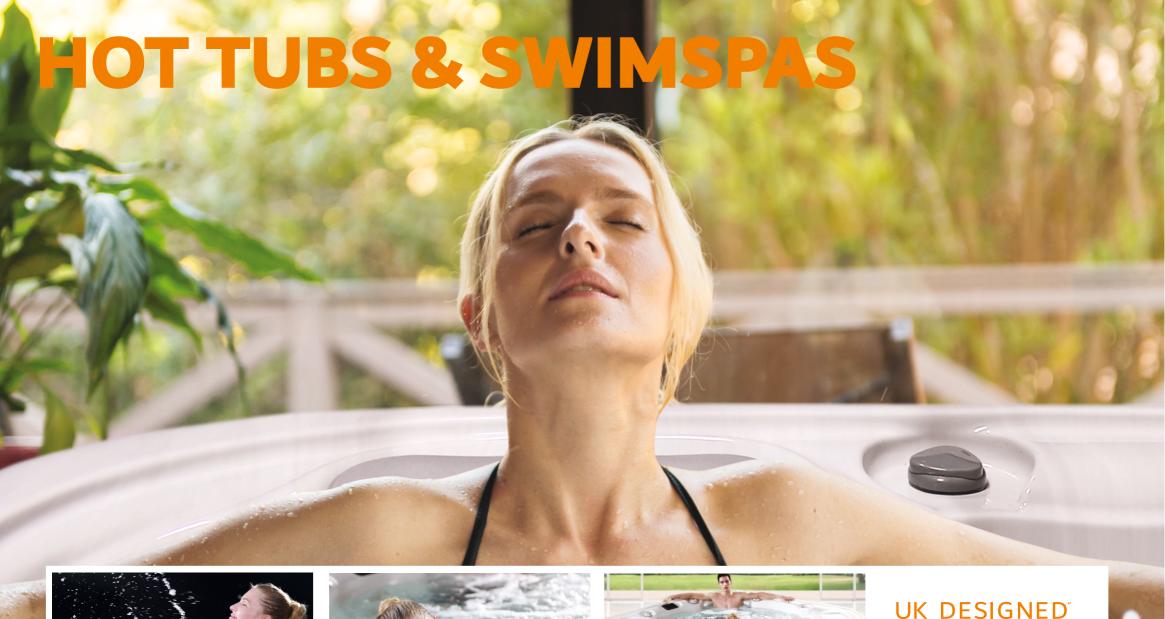

## \* 2kW Balboa Heater x29 Chrome & Grev Jets

**Balboa Controls: 2kW heater Shell: USA acrylic** 

American Balboa TP500 touch controls

2kW Balboa heater

USA Aristech acrylic with Bio-Lok

Pumps: x1 3hp LX jet pump

Circulation x1 0.35hp Ozonator: x1 50mg

Water jets: Total 29 chrome & grey

Rotary jets: x15

Directional hydro jets: x14

Circulation jet: x1

Top spa cover: Yes with number locking

LED top rail lights: x13 (seven changing colours)