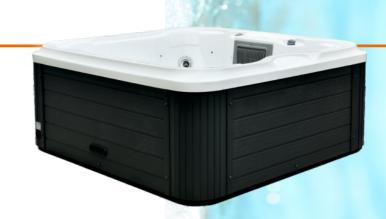

UK DESIGNED for comfort and performance

**R10 INSULATION** AWARD WINNING **EFFICIENCY** 

New filter cover with filter trav

Air control valve: x2

Large underwater LED light: x1 (changing colours)

Filters: x2 for safety

LED Cup/glass holders: x2

LED Waterfall:x1

**Insulation: Super R10 on all 4 sides** 