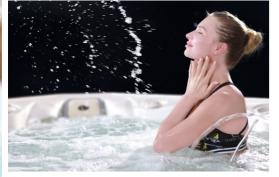

## \* 2kW Balboa Heater x29 Chrome & Grev Jets

**Balboa Controls: 2kW heater Shell: USA acrylic** 

American Balboa TP500 touch controls

2kW Balboa heater

USA Aristech acrylic with Bio-Lok

Pumps: x1 3hp LX jet pump

Circulation x1 0.35hp Ozonator: x1 50mg

Water jets: Total 29 chrome & grey

Rotary jets: x15

Directional hydro jets: x14

Circulation jet: x1

Top spa cover: Yes with number locking

LED top rail lights: x13 (seven changing colours)