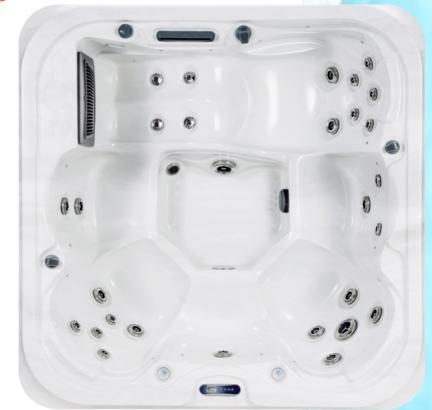

## \* 2kW Balboa Heater x29 Chrome & Grev Jets

**Balboa Controls: 2kW heater Shell: USA acrylic** 

American Balboa TP500 touch controls

2kW Balboa heater

USA Aristech acrylic with Bio-Lok

Pumps: x1 3hp LX jet pump

Circulation x1 0.35hp Ozonator: x1 50mg

Water jets: Total 29 chrome & grey

Rotary jets: x15

Directional hydro jets: x14

Circulation jet: x1

Top spa cover: Yes with number locking

LED top rail lights: x13 (seven changing colours)