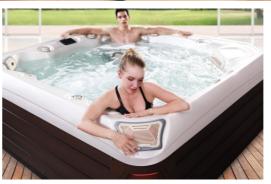

## **SB-388DL**

## **★ 3kW** Balboa Heater x51 Chrome & Grey Jets

**Balboa Controls: 3kW heater** 

Shell: USA acrylic

American Balboa TP600 touch controls

3kW Balboa heater

USA Aristech acrylic with Bio-Lok

Pumps: x2 3hp LX jet pump

Circulation x1 0.35hp Ozonator: x1 50mg

Water jets: Total 51 chrome & grey

Rotary jets: x17

Directional hydro jets: x34

Circulation jet: x1

Top spa cover: Yes with number locking

LED top rail lights: x20 (seven changing colours)

New filter cover with filter tray

Air control valve: x2

Large underwater LED light: x1 (changing colours)

Filters: x2 for safety

LED Cup/glass holders: x2

LED waterfall: x1

Clear stream fountain jets: x2

**Insulation: Super R10 on all 4 sides** 

Base: Solid ABS and R10 insulation

- Moulded pillow: no replacement needed
- Twin filters with in-line chemical dispenser\*
- Separate powerful circulation pump (upto 24 hr)
- Maintenance-free cabinet
- 32 amp
- Fully threaded jets