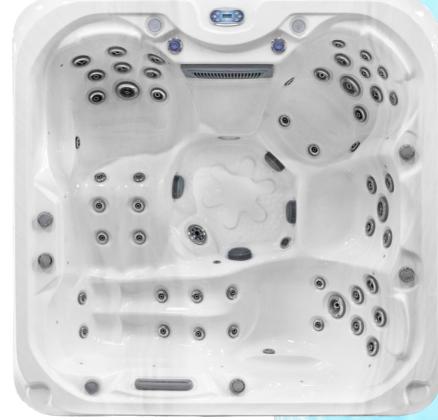

## **★ 3kW** Balboa Heater x51 Chrome & Grey Jets

**Balboa Controls: 3kW heater** 

Shell: USA acrylic

American Balboa TP600 touch controls

3kW Balboa heater

USA Aristech acrylic with Bio-Lok

Pumps: x2 3hp LX jet pump

Circulation x1 0.35hp Ozonator: x1 50mg

Water jets: Total 51 chrome & grey

Rotary jets: x17

Directional hydro jets: x34

Circulation jet: x1

Top spa cover: Yes with number locking

LED top rail lights: x20 (seven changing colours)

New filter cover with filter tray

Air control valve: x2

Large underwater LED light: x1 (changing colours)

Filters: x2 for safety

LED Cup/glass holders: x2

LED waterfall: x1

Clear stream fountain jets: x2

**Insulation: Super R10 on all 4 sides** 