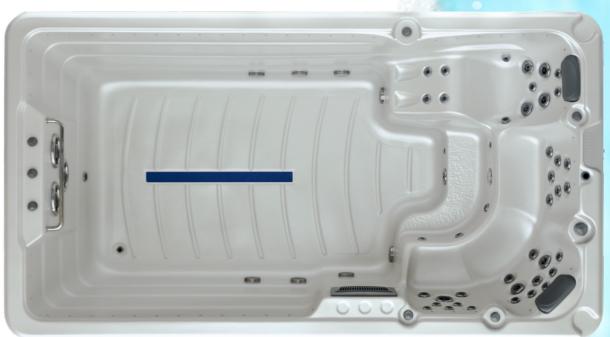

## \* **3kW** Balboa Heater x44 Chrome & Grey Jets

- Balboa T3 5.5" glass touch screen panel
- Balboa BBa2 Bluetooth
- Twin filters
- Separate powerful circulation pump (upto 24 hr)
- Maintenance-free cabinet
- 32 amp
- Fully threaded jets

## Balboa Controls: 3kW heater Shell: USA acrylic

American Balboa T3 5.5" touch screen

3kW Balboa heater

USA Aristech acrylic with Bio-Lok

Pumps: x3 3hp LX jet pump Pumps: x1 2hp LX jet pump Swim - Boost jets 7.5": x3 Circulation x1 0.35hp

Ozonator: x1 50mg

Water jets: Total 44 chrome & grey

Rotary jets: x22

Directional hydro jets: x19

Circulation jet: x1

Top spa cover extra deep: Yes with number locking Fibre optic top rail lights: x53 (Colour changing)
New filter cover with filter tray & twin filters

Air control valve: x4

Large underwater LED light: x1 (changing colours)

Bluetooth with twin speakers & subwoofer

Insulation: Super R10 on all 4 sides

Base: Solid ABS and R10 insulation