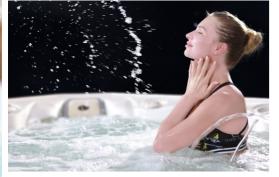

## \* **3kW** Balboa Heater x44 Chrome & Grey Jets

- Balboa T3 5.5" glass touch screen panel
- Balboa BBa2 Bluetooth
- Twin filters
- Separate powerful circulation pump (upto 24 hr)
- Maintenance-free cabinet
- 32 amp
- Fully threaded jets

## Balboa Controls: 3kW heater Shell: USA acrylic

American Balboa T3 5.5" touch screen

3kW Balboa heater

USA Aristech acrylic with Bio-Lok

Pumps: x3 3hp LX jet pump Pumps: x1 2hp LX jet pump Swim - Boost jets 7.5": x3 Circulation x1 0.35hp

Ozonator: x1 50mg

Water jets: Total 44 chrome & grey

Rotary jets: x22

Directional hydro jets: x19

Circulation jet: x1

Top spa cover extra deep: Yes with number locking Fibre optic top rail lights: x53 (Colour changing)
New filter cover with filter tray & twin filters