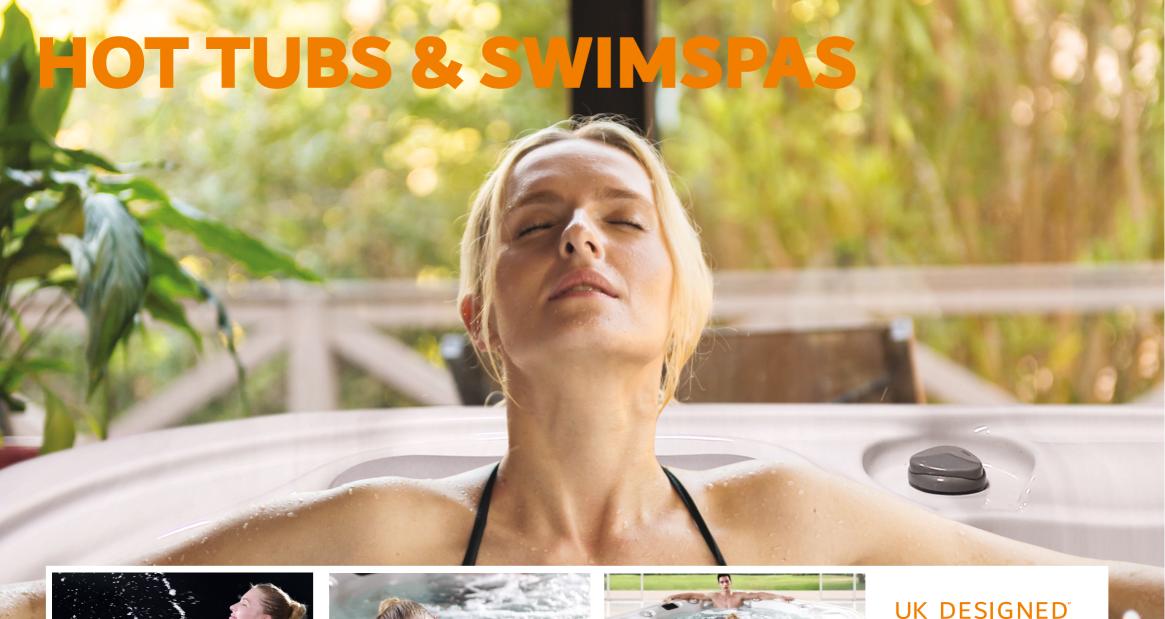

## \* **3kW** Balboa Heater x44 Chrome & Grey Jets

- Balboa T3 5.5" glass touch screen panel
- Balboa BBa2 Bluetooth
- Twin filters
- Separate powerful circulation pump (upto 24 hr)
- Maintenance-free cabinet
- 32 amp
- Fully threaded jets